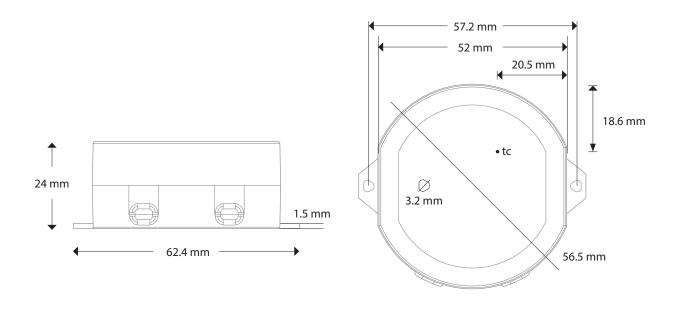

| Mechanical Details |         |  |
|--------------------|---------|--|
| Length (L)         | 62.4 mm |  |
| Width (W)          | 56.5 mm |  |
| Height (H)         | 24 mm   |  |
| Weight             | 88.6 g  |  |

# **Outline Drawing**

L x W x H 62.4 x 56.5 x 24 mm

|    | _    |      | <b>.</b> . |      |
|----|------|------|------------|------|
| WI | re S | peci | ticat      | ions |

| Input Wire        | 22 AWG |
|-------------------|--------|
| Output Wire       | 22 AWG |
| Wire Strip Length | 10 cm  |